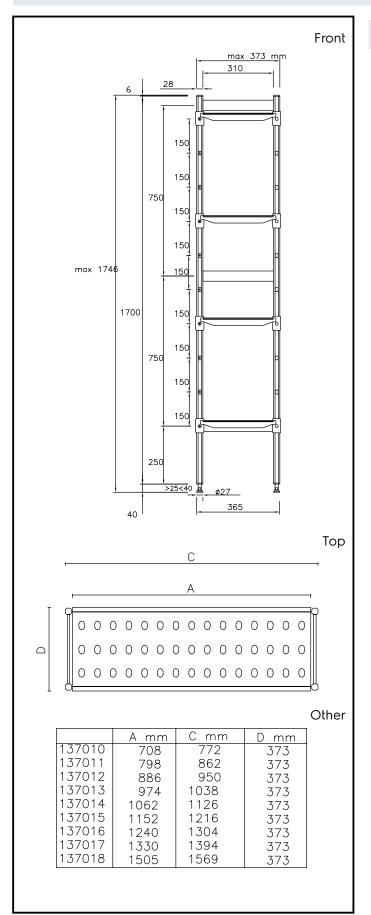

### Key Information:

| External dimensions, Width:  |         |
|------------------------------|---------|
| 137011 (ALS862)              | 862 mm  |
| External dimensions, Depth:  | 373 mm  |
| External dimensions, Height: | 1700 mm |
| Max loading weight:          | 1000 kg |
| Net weight:                  | 17 kg   |
| Uprights                     | 2       |