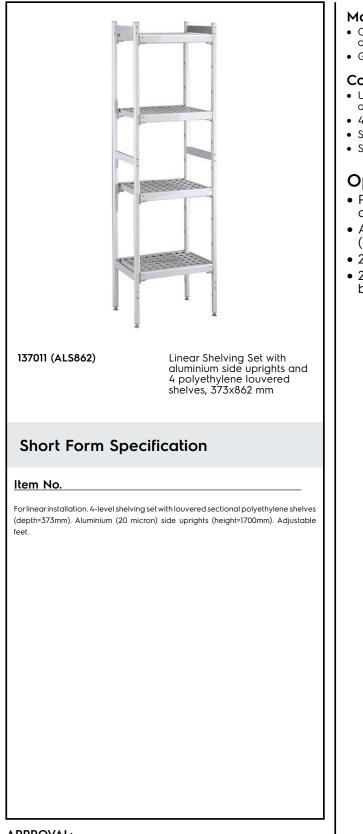

#### Main Features

Complete shelving system allows rapid and easy fixing of the shelves to the uprights.

• GN 1/1, GN 1/2 and GN 1/3 can be inserted into the frame.

#### Construction

- Uprights and shelf frames constructed entirely in anodized aluminium (20 micron).
- 4 tiers.
- Shelves made by section of polyethylene tablets.
- Sectional polyethylene shelves are dishwasher safe.

## **Optional Accessories**

- Polyethylene shelf with aluminium frame, 373x798mm PNC 850038 🗅
- Angle joint for shelves PNC 850070 🗅 (depth=373mm) • 2 swivelling wheels, 100mm PNC 850072 🗅
- 2 swivelling wheels with PNC 850073 🗅 brakes, 100mm

### Key Information:

| External dimensions, Width:  |         |
|------------------------------|---------|
| 137011 (ALS862)              | 862 mm  |
| External dimensions, Depth:  | 373 mm  |
| External dimensions, Height: | 1700 mm |
| Max loading weight:          | 1000 kg |
| Net weight:                  | 17 kg   |
| Uprights                     | 2       |